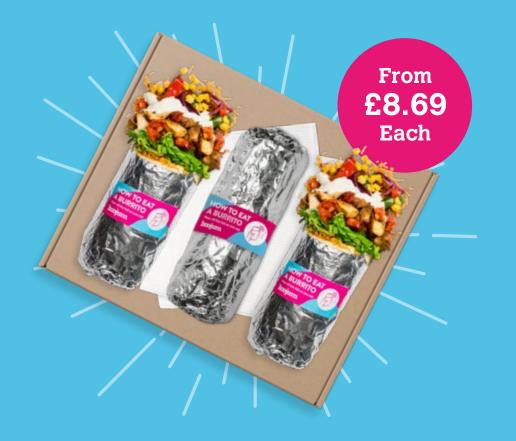

## Party Boxes

Perfect for parties of 20 - 150 +

Boxes of burritos or bowls, filled with our most popular toppings & your choice of protein\* or veg. **Personal Boxes** Perfect for parties of 20 - 50

A full Boojum party box for one! Includes a burrito or bowl\*, tortilla chips, salsa & a drink on the side.

#### \*Choose from: Chicken, Pork, Beef, Veg, MOCK Alt Pastor

All options include Mexican rice, pinto beans, tomato salsa, cheese and sour cream as standard. Custom options available, please <u>Contact us</u> for details.